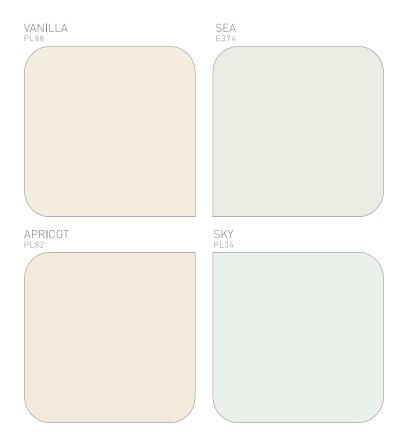

NATURAL AND WARM TONES.
TRENDY WHITES ADD A TOUCH
OF SOPHISTICATION TO EACH
SPACE. UNIQUE COLOURS
THAT ALWAYS COMBINE WITH
STYLE.

# **Whites**CLASSICS

TIMELESS COLOURS, PERFECT FOR ETERNALISING YOUR SPACE. CLASSIC WHITES HAVE DELICATE SHADES THAT PUT TO THE FORTH ALL THE DETAILS.

FOR AN INTERIOR SPACE WITH MORE LIFE, CONTEMPORARY WHITES ARE FRESH AND BRIGHT COLOURS.
COLOURFUL SHADES, WHERE A SUBTLE SOFTNESS REMAINS.