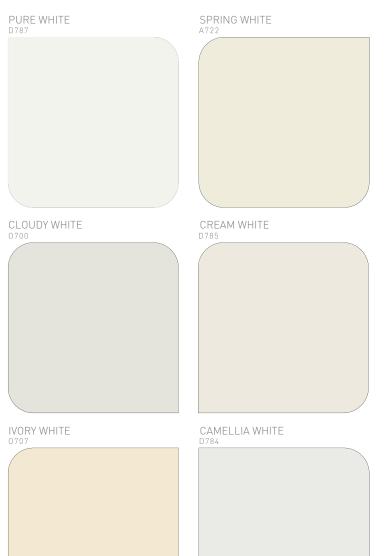

NATURAL AND WARM TONES.
TRENDY WHITES ADD A TOUCH
OF SOPHISTICATION TO EACH
SPACE. UNIQUE COLOURS
THAT ALWAYS COMBINE WITH
STYLE.

# **Whites**CLASSICS

TIMELESS COLOURS, PERFECT FOR ETERNALISING YOUR SPACE. CLASSIC WHITES HAVE DELICATE SHADES THAT PUT TO THE FORTH ALL THE DETAILS.

FOR AN INTERIOR SPACE WITH MORE LIFE, CONTEMPORARY WHITES ARE FRESH AND BRIGHT COLOURS.
COLOURFUL SHADES, WHERE A SUBTLE SOFTNESS REMAINS.