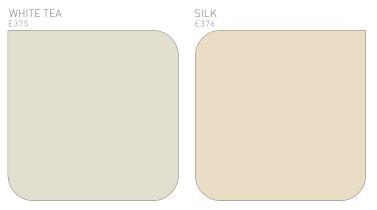

All colours shown here can be tinted within the **Colormix** system as to the following products: **VinylMatt, VinylClean, VinylSoft, VinylSilk** and **Cinacryl** for walls; **AC-Thane** for wood and metals.