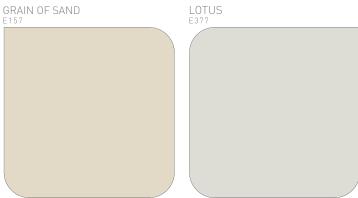

All colours shown here can be tinted within the **Colormix** system as to the following products: **VinylMatt, VinylClean, VinylSoft, VinylSilk** and **Cinacryl** for walls; **AC-Thane** for wood and metals.